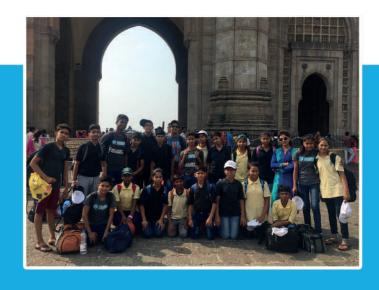

# DAF CHILDREN'S VISIT TO MUMBAI

The children of DAF visited the Cathedral School in Lonavla where they hosted 30 of our students for over a period of two days and played friendlies. The experience was amazing for the children as they saw a new way of life for the children in boarding schools. They met these children and shared many experiences.