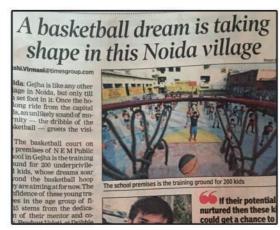

# DRIBBLING DREAMS: A SHORT FILM ON D.A.F

the journey of basketball coach Pradyut Voleti and his Dribbling Academy in Gejha village in Noida, where he trains close to 300 underprivileged children in basketball. The documentary details the success stories of these children and highlights the significance of sports in their lives. This documentary was made by Varun Tandon, a longstanding supporter of DAF and it's work.

3pm with beginners practising their skill of dribbling, passing, rebounding, shooting, planks, footwork, running pounding. A group of girls in a makeshift classroom are watching a motivational viaeo Summitt, the legendary women's basketball coach. Anyone can join irrespective of age but they cannot be promoted to junior and senior level if they haven't learnt the basics of passing, dribbling and snooting. "They have to earn it,"