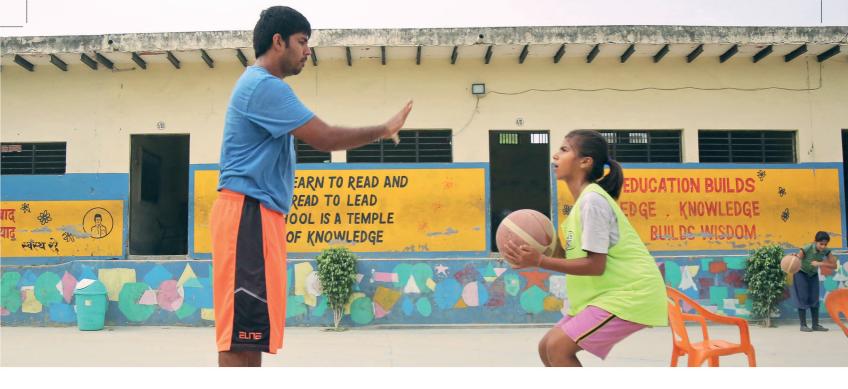

#### **BASKETBALL**

Basketball is the backbone to the development of the children at DAF. We currently have 500+ children getting trained everyday. Children are divided in three categories depending on their skill level and age. Each batch gets an hour on the court where they practice and play while the other batches are being tutored. There are two teachers currently who conduct the classes.

#### **EDUCATION**

Alongside Basketball the children of DAF also get tutored in subjects such as Mathematics, Social Science, Science and English. Out of the four hours these children spend on DAF grounds, two hours are occupied in studying and learning about current affairs. Every week they awatch documentaries on world events and practicing public speaking where each child selects an issue they'd like to adress and educate their fellow teammates.