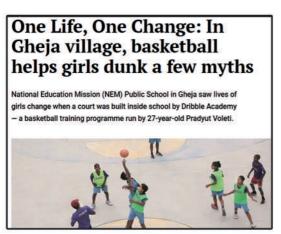

# DRIBBLING DREAMS: A SHORT FILM ON D.A.F

the journey of basketball coach Pradyut Voleti and his Dribbling Academy in Gejha village in Noida, where he trains close to 300 underprivileged children in basketball. The documentary details the success stories of these children and highlights the significance of sports in their lives. This documentary was made by Varun Tandon, a longstanding supporter of DAF and it's work.

3pm with beginners practising their skill of dribbling, passing, rebounding, shooting, planks, footwork, running pounding. A group of girls in a makeshift classroom are watching a motivational viaeo Summitt, the legendary women's basketball coach. Anyone can join irrespective of age but they cannot be promoted to junior and senior level if they haven't learnt the basics of passing, dribbling and snooting. "They have to earn it,"