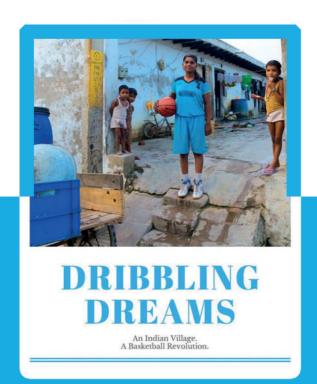

# DRIBBLING DREAMS: A SHORT FILM ON D.A.F

the journey of basketball coach Pradyut Voleti and his Dribbling Academy in Gejha village in Noida, where he trains close to 300 underprivileged children in basketball. The documentary details the success stories of these children and highlights the significance of sports in their lives. This documentary was made by Varun Tandon, a longstanding supporter of DAF and it's work.