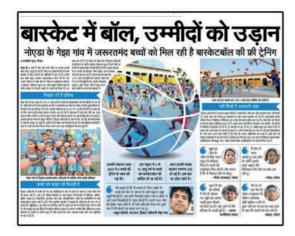

# DRIBBLING DREAMS: A SHORT FILM ON D.A.F

the journey of basketball coach Pradyut Voleti and his Dribbling Academy in Gejha village in Noida, where he trains close to 300 underprivileged children in basketball. The documentary details the success stories of these children and highlights the significance of sports in their lives. This documentary was made by Varun Tandon, a longstanding supporter of DAF and it's work.

3pm with beginners practising their skill of dribbling, passing, rebounding, shooting, planks, footwork, running pounding. A group of girls in a makeshift classroom are watching a motivational viaeo Summitt, the legendary women's basketball coach. Anyone can join irrespective of age but they cannot be promoted to junior and senior level if they haven't learnt the basics of passing, dribbling and snooting. "They have to earn it,"