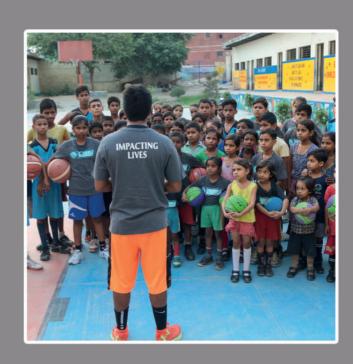

#### **BASKETBALL**

Basketball is the backbone to the development of the children at DAF. We currently have 500+ children getting trained everyday. Children are divided in three categories depending on their skill level and age. Each batch gets an hour on the court where they practice and play while the other batches are being tutored. There are two teachers currently who conduct the classes.

# DAF'S CHILDREN VISIT TO THE AMERICAN EMBASSY SCHOOL

At DAF, we regularly compete against other basketball teams, it allows members of all abilities to get involved and most importantly, it's fun. The competitive edge makes the children give in their best and perform as a team. This exposure also helps them in a long run as they get more confident with each match and understand what they require to perform as a team. The Ameran Embassy School invited the girls of DAF to compete againts their team where our girls performed excellently and surprised everyone with their skills.